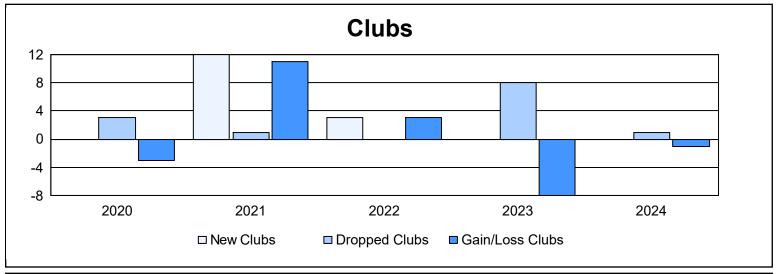

District P As of June 2024 Cumulative

| Year      | New<br>Clubs | Dropped<br>Clubs | Gain/<br>Loss<br>Clubs | New<br>Members | Charter<br>Members | Reinstate<br>Members | Transfer<br>Members | Total<br>Member<br>Added | Total<br>Members<br>Dropped | Gain/<br>Loss<br>Members |
|-----------|--------------|------------------|------------------------|----------------|--------------------|----------------------|---------------------|--------------------------|-----------------------------|--------------------------|
| 2019-2020 | 0            | 3                | -3                     | 0              | 0                  | 0                    | 0                   | 0                        | 70                          | -70                      |
| 2020-2021 | 12           | 1                | 11                     | 22             | 336                | 54                   | 0                   | 412                      | 27                          | 385                      |
| 2021-2022 | 3            | 0                | 3                      | 57             | 91                 | 7                    | 2                   | 157                      | 22                          | 135                      |
| 2022-2023 | 0            | 8                | -8                     | 13             | 48                 | 7                    | 0                   | 68                       | 319                         | -251                     |
| 2023-2024 | 0            | 1                | -1                     | 0              | 0                  | 0                    | 0                   | 0                        | 42                          | -42                      |
| Average   | 3            | 3                | 0                      | 18             | 95                 | 14                   | 0                   | 127                      | 96                          | 31                       |